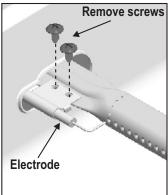

- 3. Remove carryover tubes and burners.
- 4. Detach electrode from burner.

**NOTE:** Removal/Detachment method will depend on the burner configuration. See different configurations in illustrations below.